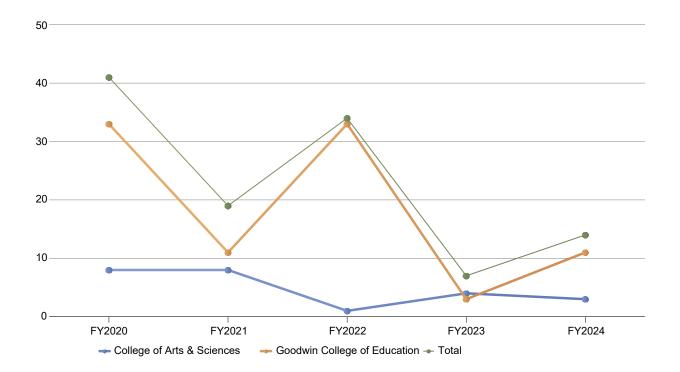

#### Fiscal Years 2020 - 2024

|                              | FY2020 | FY2021 | FY2022 | FY2023 | FY2024 |
|------------------------------|--------|--------|--------|--------|--------|
| Goodwin College of Education | 33     | 11     | 33     | 3      | 11     |
| College of Arts & Sciences   | 8      | 8      | 1      | 4      | 3      |
| TOTAL                        | 41     | 19     | 34     | 7      | 14     |
| Annual % Change              | 78.3%  | -53.7% | 78.9%  | -79.4% | 100.0% |
| % Change FY2020- FY2024      |        |        |        |        | -65.9% |